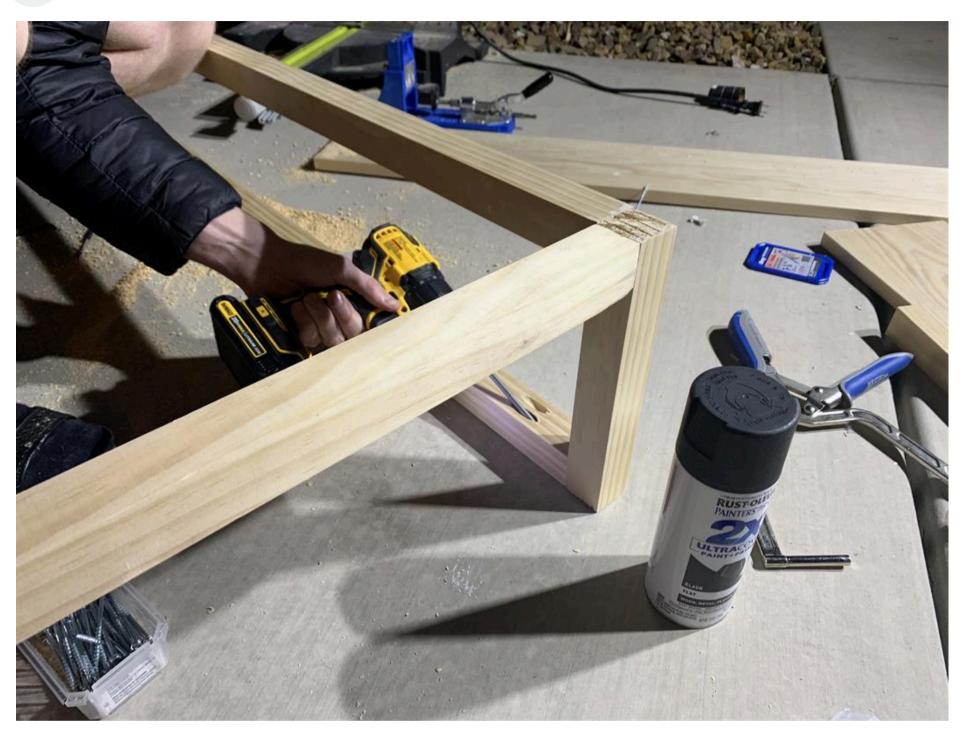

### **Assemble Table Frame and Table Base**

Using 2 1/2" Kreg screws, assemble the frame of the table top and also the table top base. They should be identical.

### Attach legs to table base

Using 2 1/2" Kreg screws, attach the legs to the table base. (Paint or stain your desired color before step 5.)