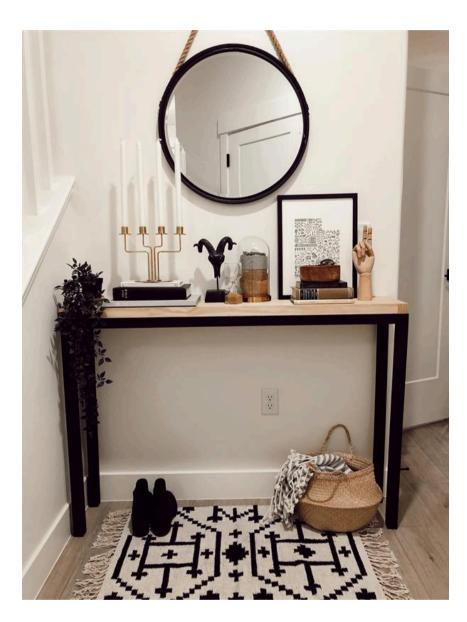

# Simple Mid-Century Modern Entry Table

By Seeking Alexi

Difficulty

Easy

This simple entry table is the perfect size and is set at an EASY skill level! Depending on the paint or stain you choose, it can look either farmhouse or mid century modern!

## Cut List & Parts

- 2 Long Table Top Frame , 2x2x40
- 2 Short Table Top Frame, 2x2x10 1/8
- **2** Long Table Base , 2x2x40
- 2 Short Table Base, 2x2x10 1/8
- **1** Table Top , 1x8x40
- 4 Table Legs, 2x2x33