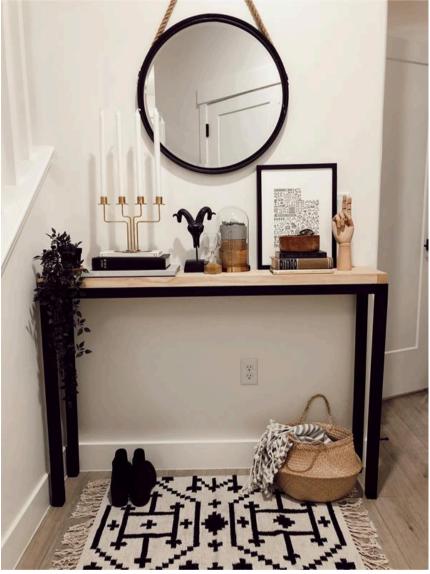

# Simple Mid-Century Modern Entry Table

By Seeking Alexi

Difficulty

Easy

This simple entry table is the perfect size and is set at an EASY skill level! Depending on the paint or stain you choose, it can look either farmhouse or mid century modern!

## Cut List & Parts

- 2 Long Table Top Frame , 2x2x40
- 2 Short Table Top Frame, 2x2x10 1/8
- **2** Long Table Base , 2x2x40
- 2 Short Table Base, 2x2x10 1/8
- **1** Table Top , 1x8x40
- 4 Table Legs, 2x2x33